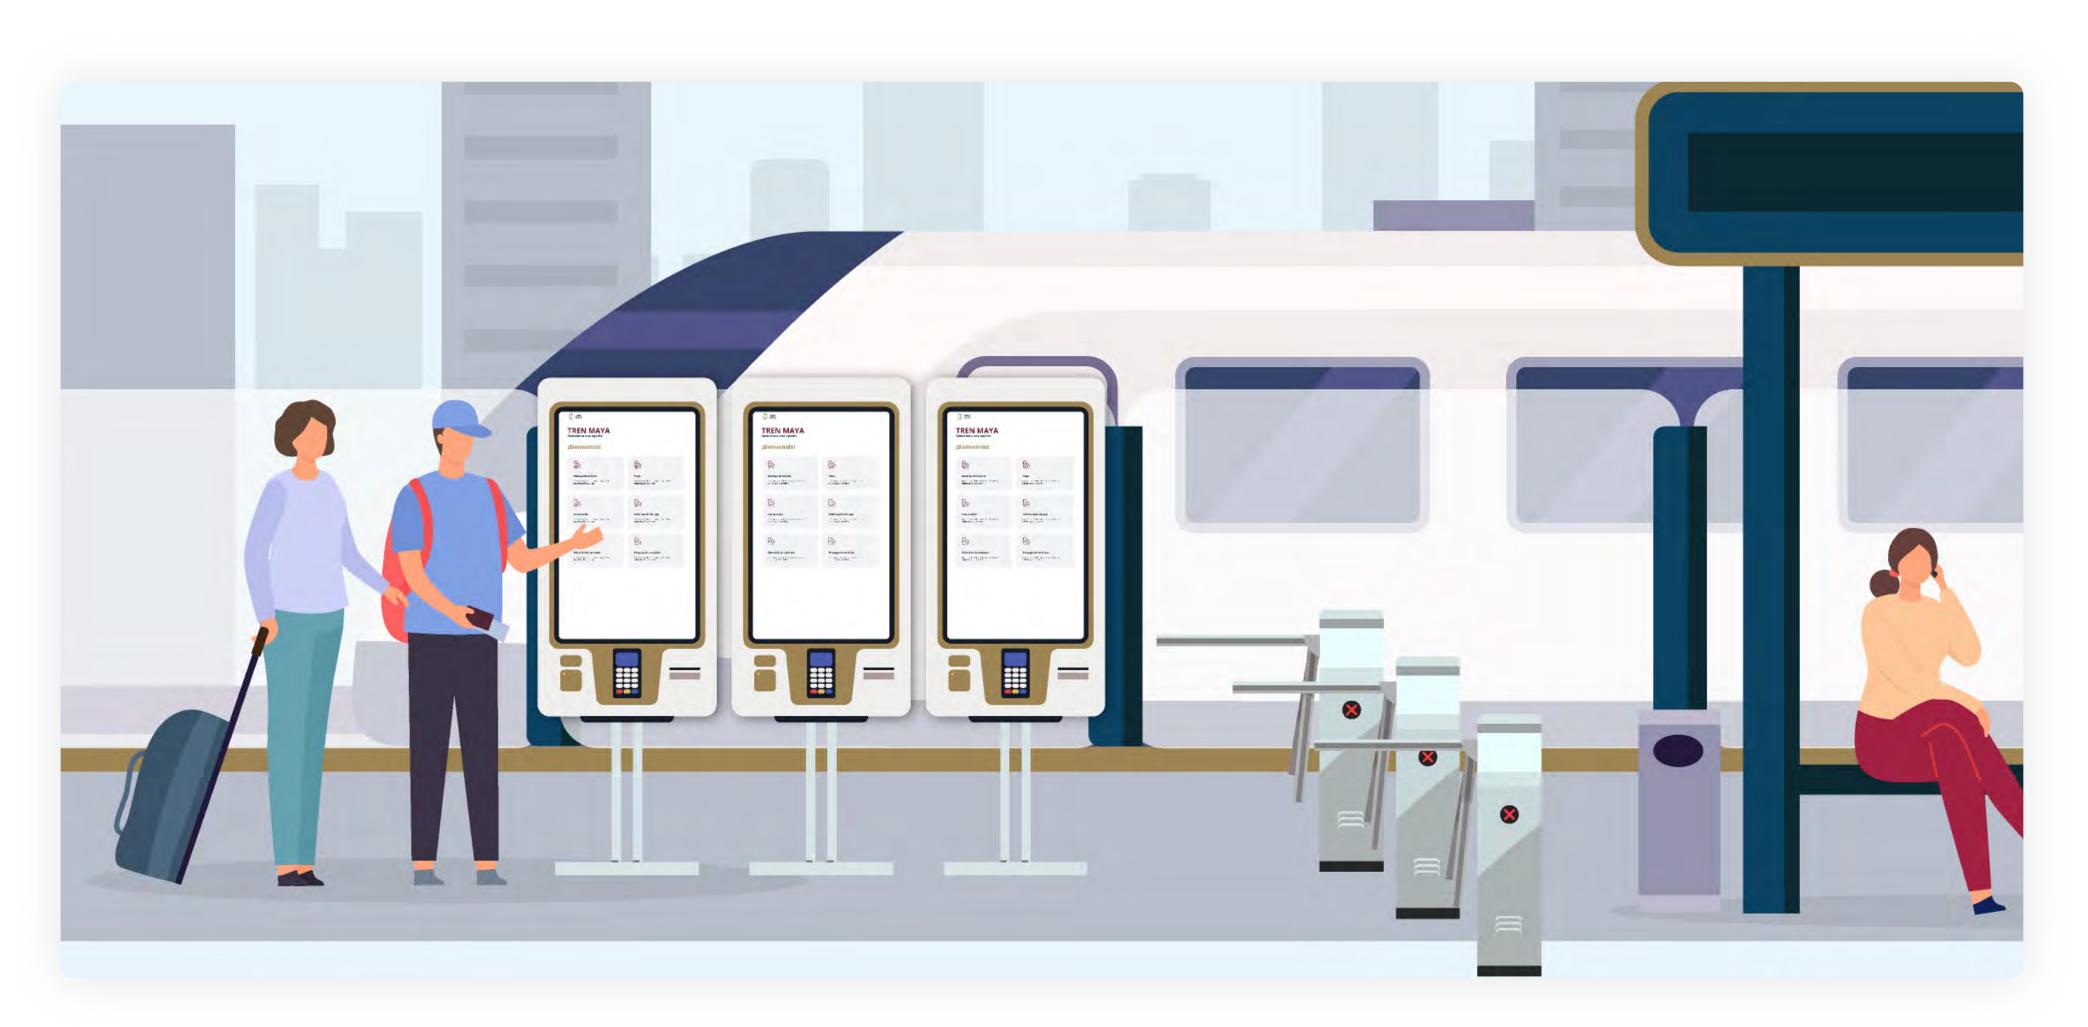

# Payment system and turnstiles

We developed a strong, secure and intelligent system for the access control to the train passengers for the management and automatization of the payment at software and hardware level.

### Collection system and turnstiles

### We include services such as:

- Hardware
- Software insite
- Monitoring
- Testing
- Updates
- User App
- Maintenance
- Maintenance platform
- 24/7 help desk support
- 800 number to attend cases based on the SLA

### Prepago de servicios

Lorem ipsum dolor sit amet, cor adipiscing elit, sed diam

The vending machines with the Windows 10 Professional operating system allowed the equipment to be connected to local networks (LAN), the Internet or a specific intranet, either through a cable or wireless WiFi connection. The vending machine has an electronic wallet and receives various forms of payment (cash, TDC, TDD, Carnet, NFC, rechargeable card and app).