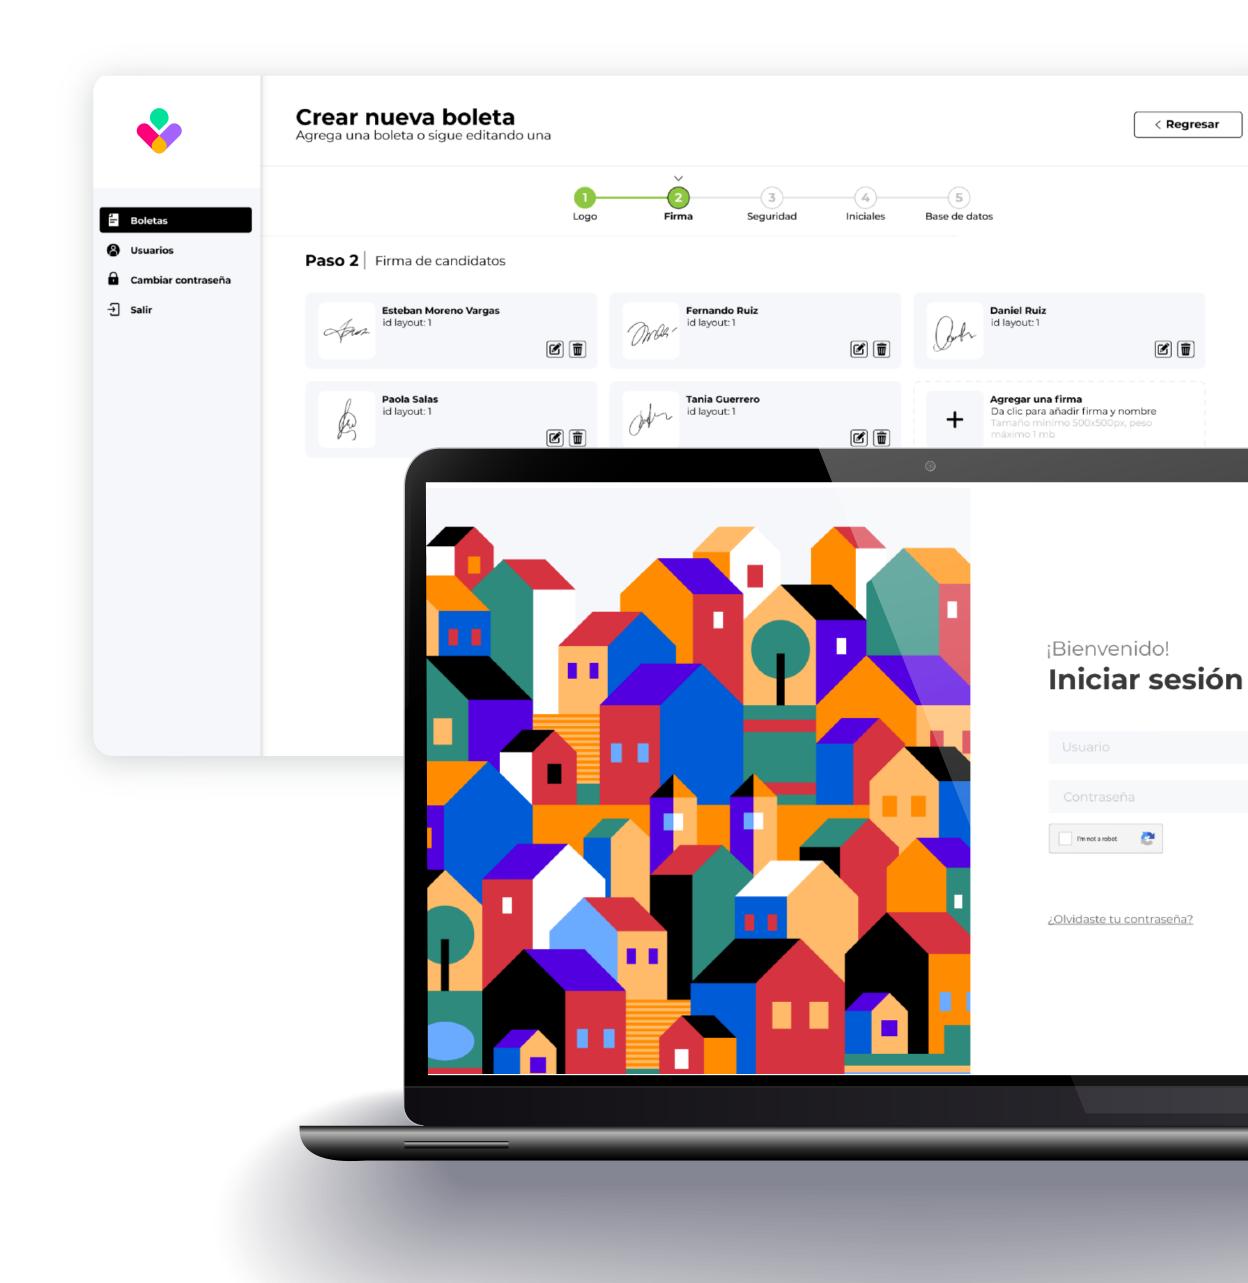

### 05 Developments Document/ template creator

Creator of digital and physical templates such as brochures, pamplets, emails, among others. This comes from an user-friendly interface, with drag and drop design, using different inputs, either graphics (images) or text (CSV, xlsx, etc.), performing mathematical operations and cross-referencing to extract, transform and load the values from different sources (either fixed or dynamic) into a final design.