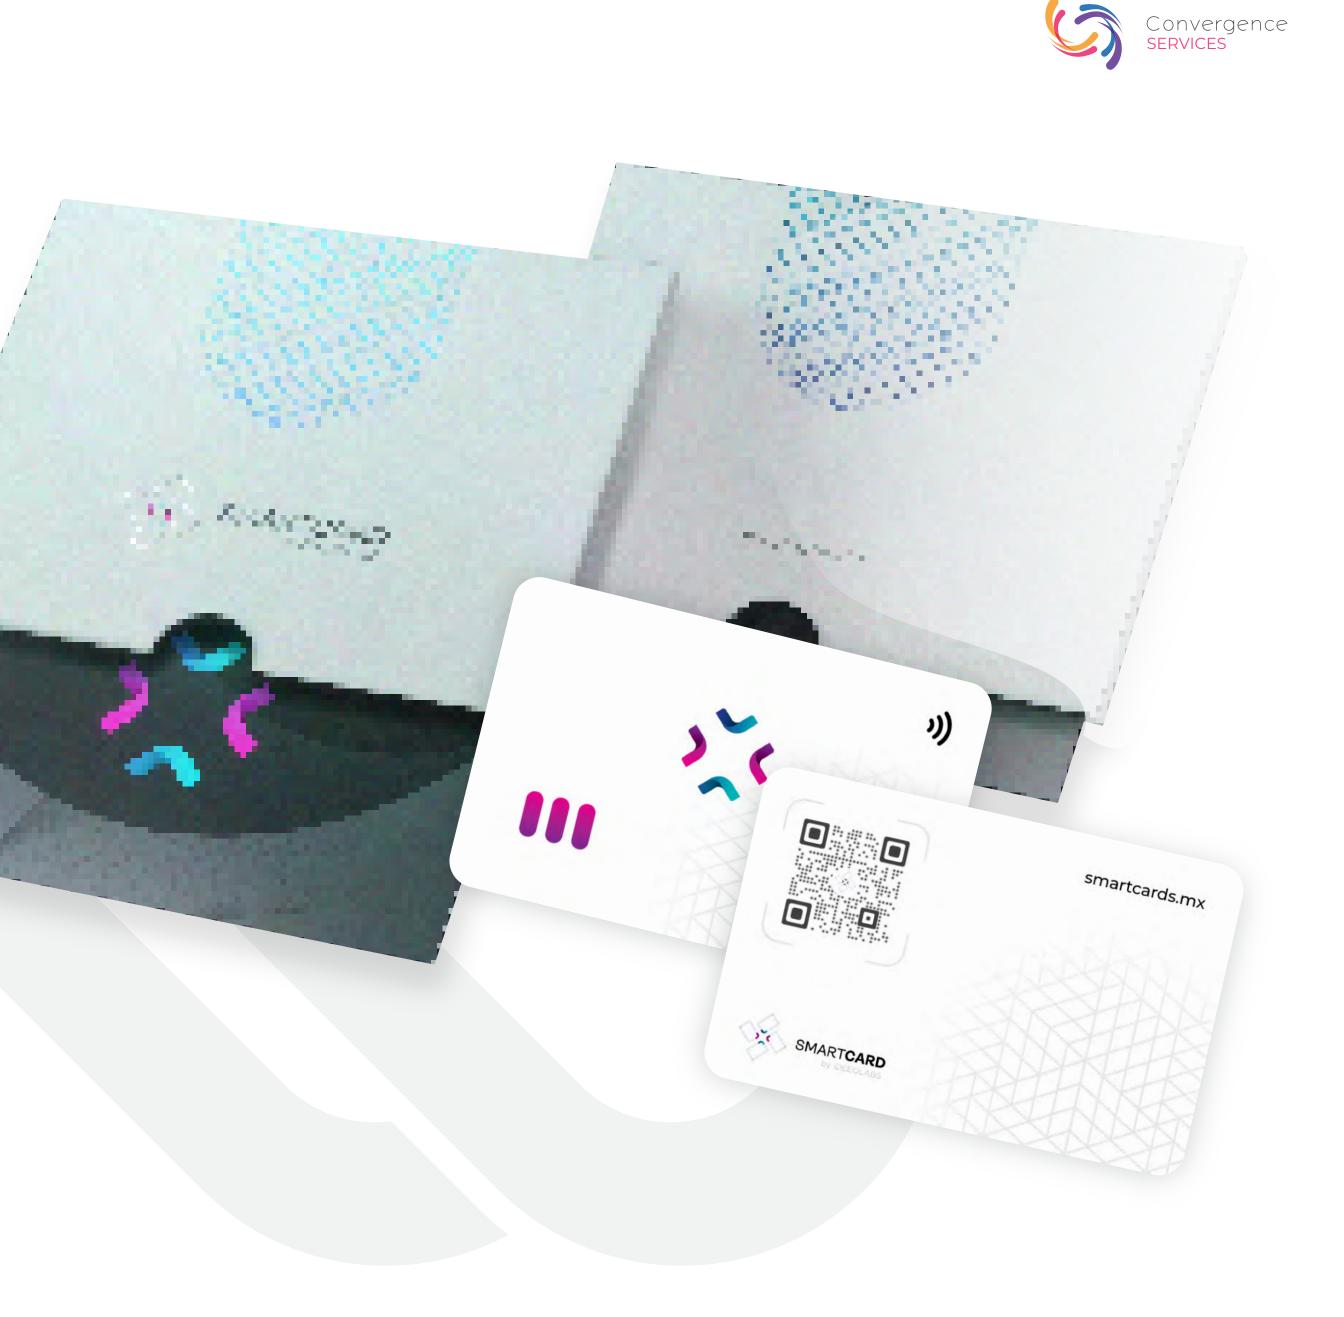

Convergence

We developed the platform and technology for our client SmartCard allowing them to offer their customers smart cards that reflect their style, brand or company with unique designs, affordable prices and high quality.

We developed an intuitive and secure platform to configure their smart card profiles. This platform allows you to customize your smart card with the information they want to share, such as their name, phone number, email address, RRSS, etc.

The cards allow networking links to be established with anyone without the need to download any application. This feature allows users to freely share their information so that the other person can instantly view their contact information and store it.