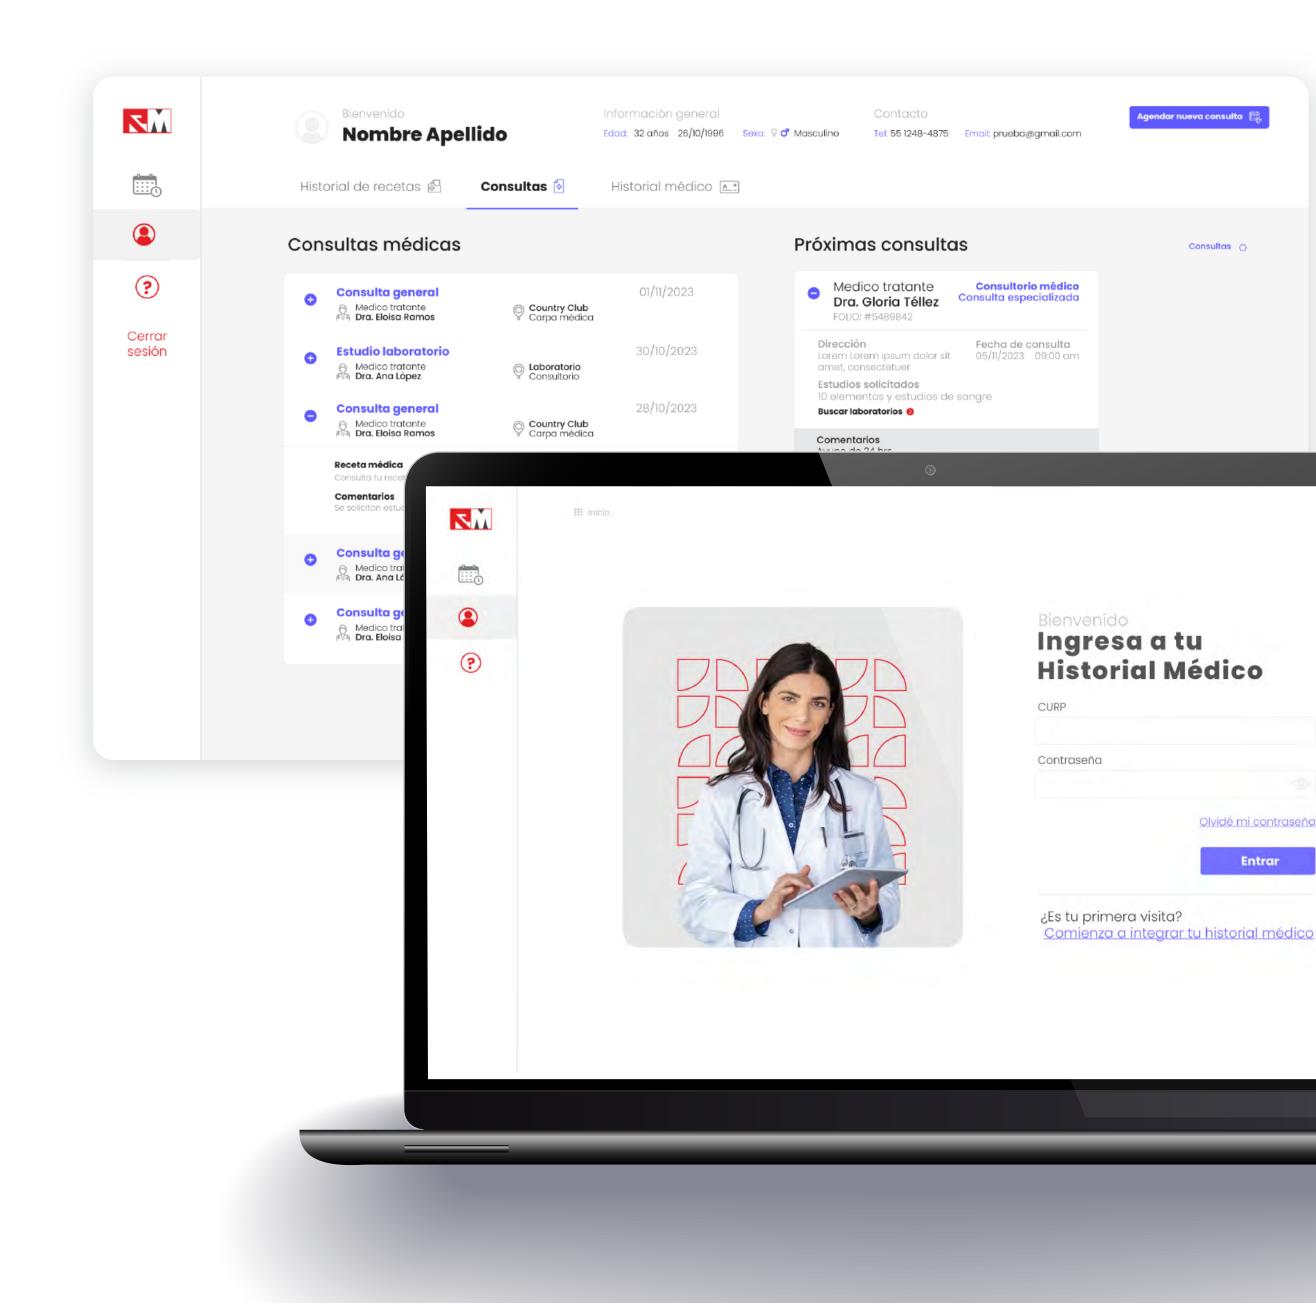

## Developments **Red Medica**

Entrar

Red Medica is a web platform which is logged in with a username and password depending on the profile of each user, it has service profiles such as: health centers, private doctors, mobile telemedicine tents, laboratories, pharmacies, etc.

It also has a user/patient profile which is enrolled organically from a chat with AI that redirects to the service. Within the profiles there is a system of points and loyalty for health servers and donations from citizens. This platform is generated for users at a national level and is designed to be scalable.