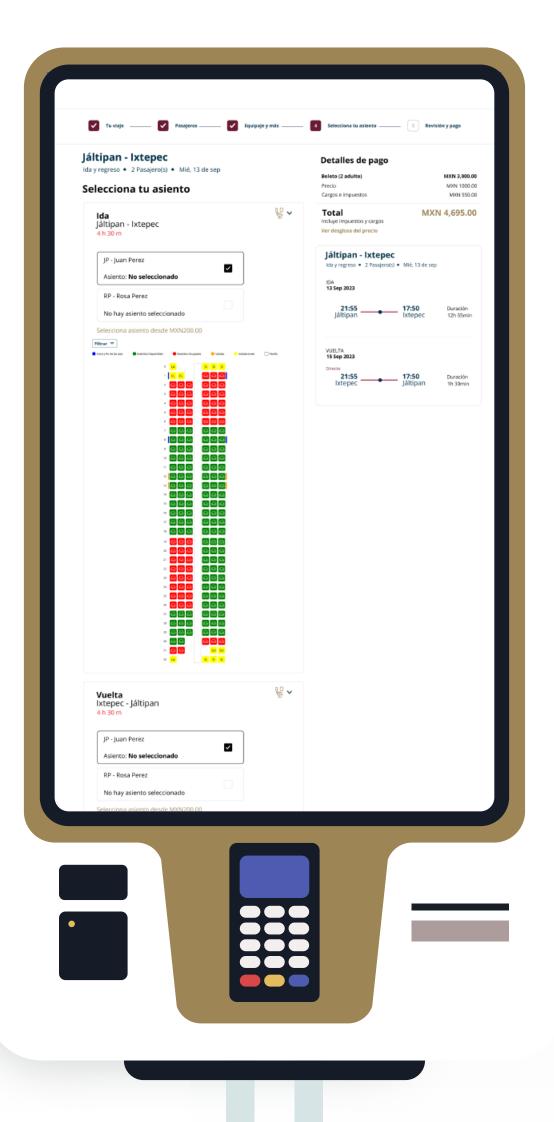

### Selección de asientos

Lorem ipsum dolor sit amet, consectetuer adipiscing elit, sed diam

Pago

Lorem ipsum dolor sit amet, cor adipiscing elit, sed diam

### Prepago de servicios

Lorem ipsum dolor sit amet, cor adipiscing elit, sed diam

The vending machines with the Windows 10 Professional operating system allowed the equipment to be connected to local networks (LAN), the Internet or a specific intranet, either through a cable or wireless WiFi connection. The vending machine has an electronic wallet and receives various forms of payment (cash, TDC, TDD, Carnet, NFC, rechargeable card and app).